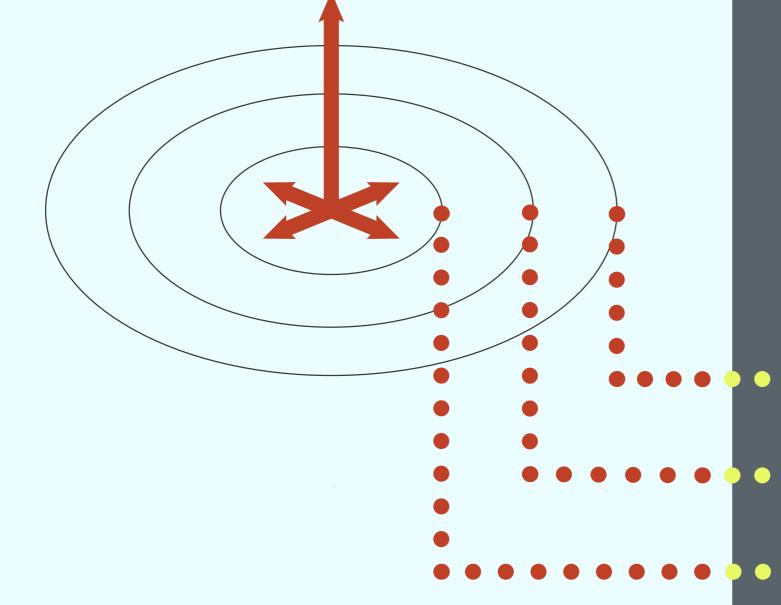

## Tailoring your Prospecta private enterprise network

### Site design

We first establish the backhaul connectivity to ensure the correct level of bandwidth available at your site. Prospecta works with several providers to bring this connectivity to your location. Designs are compliant with the telecommunications in new development regulations, allowing wireless technologies to replace pit-and-pipe fibre deployments.

## Radio coverage design

Radio design is the next stage of the process. This step allows Prospecta to detail the coverage each radio provides along with the bandwidth your site will receive. Careful consideration is given to the purpose of the network to ensure the best coverage and capacity is provided.

### Spectrum scope & acquisition

Once we've completed and approved the radio and capacity design of the network, we then identify the licences and spectrum needed to secure the radio environment. We offer professional services to manage these applications to ensure your coverage needs are met at the lowest cost.